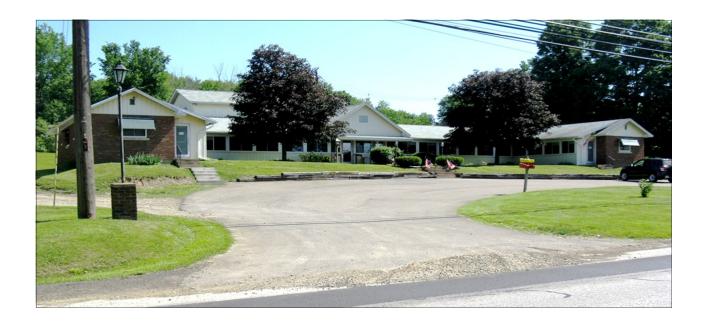

Confidentiality & Disclaimer



### COLONIAL TERRACE PERSONAL CARE HOME PROPERTY OVERVIEW

### PRESTIGE GROUP is proud to present this Market Memorandum for "Colonial Personal Care Home"

771 East Columbus Ave., Corry, Pennsylvania 16407

Colonial Personal Care Home is a privately owned and managed residential care facility. It has been in operation for over 45 years.

The facility is licensed for 36 residents.

It has 24 bedrooms and 18 bathrooms.

It has met the standards of licensure set by the Commonwealth of Pennsylvania.

Colonial Personal Care Home has a historically strong census. The facility is usually near 100% occupied with a waiting list.

It has a combination of private pay and SSI residents.

The rural setting adds to the peaceful, homey living situation of the residents.





### COLONIAL TERRACE PERSONAL CARE HOME PROPERTY OVERVIEW

#### **LAND**

The site is irregular in shape and level. The total land area is approximately 1.077+/- acre.

The property has 215.55 feet of frontage on Columbus Ave.

Access and visibility if the property is good.

The driveway and parking area are paved and gravel.

#### **IMPROVEMENTS**

The improvements consist of a two story personal care home built in 1951. The building is approximately 6,597 square feet. It is constructed of brick and siding.

The property's mailing address is 771 East Columbus Avenue, Corry, PA 16407.

#### GENERAL LAYOUT

The facility consists of 24 bedrooms and 18 bathrooms.

- 13 Private Bedrooms
- 5 Private or Semi Private Bedrooms (1 or 2 beds)
- 4 Semi Private Bedrooms (2 beds)
- 2 Semi Private B