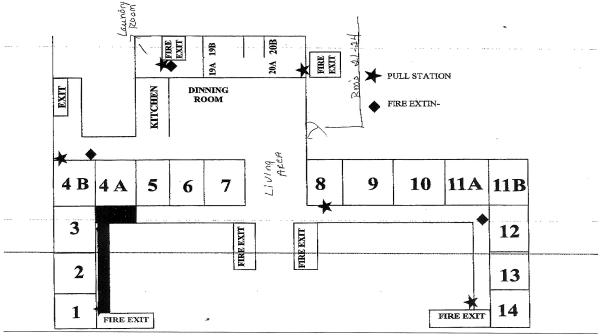

#### GENERAL LAYOUT

The facility consists of 24 bedrooms and 18 bathrooms.

- 13 Private Bedrooms
- 5 Private or Semi Private Bedrooms (1 or 2 beds)
- 4 Semi Private Bedrooms (2 beds)
- 2 Semi Private Bedrooms (2 or 3 beds)

The first floor consists of:

22 Bedrooms

17 Resident Bathrooms

**Employee Bathroom** 

Kitchen and Storage Area

Dining Room

Living Area

Laundry facility is on site with 2 washers and 2 dryers

**Nurses Station** 

Office

Hair Salon and Barber Shop

There is a sun room which runs the length of the building.

The second floor has 2 bedrooms and 2 bathrooms.

There is an outdoor poured cement patio with a raised garden.