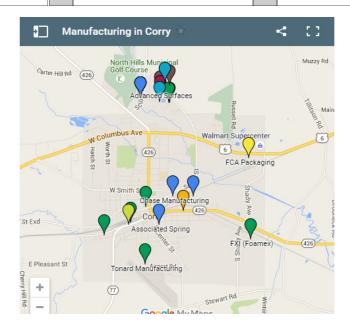

#### **MAJOR MANUFACTURERS IN CORRY, PA**

Advanced Surfaces
Advantage Puck
Allegheny Veneer Co.
Associated Spring
Bond Spring
Brothers Wood Potato Chips
Carlson Machining
Chase Manufacturing
Corco Industries
Corry Contract

Corry Forge
Corry Laser Technology
Corry Metal Products
Corry Micronics
Corry Rubber Corp.
D&E Machining
Entech Plastics
FCA Packaging
FXI (Foamex)

Great Lakes Case/Cabinet
Great Lakes Manufacturing
JCS Oilfield Services
Kent Mobility Products
Larix Inc.
MPE Machine Tool, Inc.
Tonnard Manufacturing
Viking Plastics
VIP Machining
Willis Machined Products

## COLONIAL TERRACE PERSONAL CARE HOME MAPS