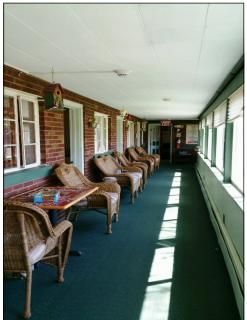

# COLONIAL TERRACE PERSONAL CARE HOME PHOTOGRAPHS

**Nurses Station** 

Office

Hair Salon and Barber Shop

There is a sun room which runs the length of the building.

The second floor has 2 bedrooms and 2 bathrooms.

There is an outdoor poured cement patio with a raised garden.