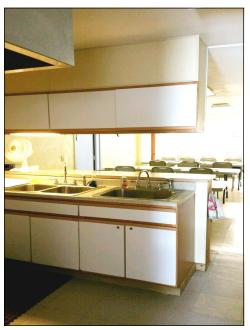

# COLONIAL TERRACE PERSONAL CARE HOME PHOTOGRAPHS

The first floor consists of:

22 Bedrooms

17 Resident Bathrooms

**Employee Bathroom** 

Kitchen and Storage Area

Dining Room

Living Area

Laundry facility is on site with 2 washers and 2 dryers