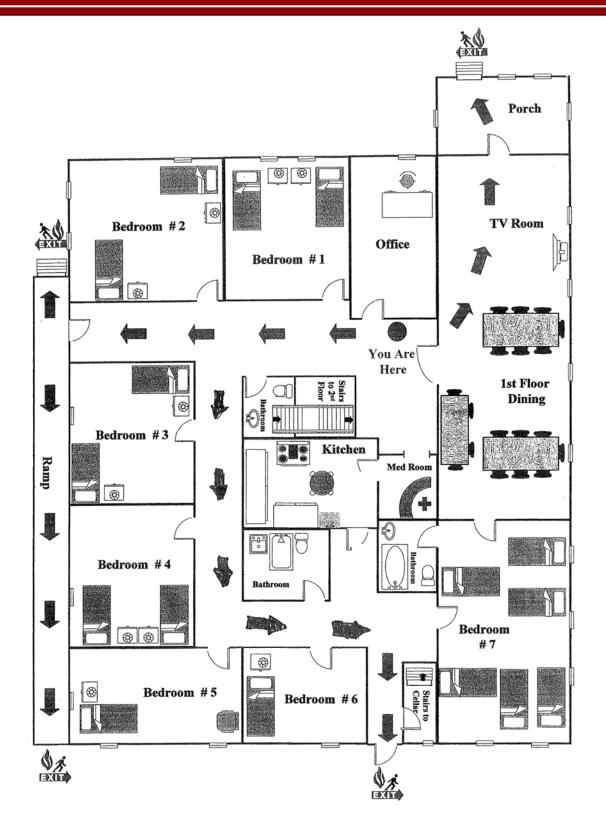

# TROY ADULT HOME FLOOR PLAN • FIRST FLOOR

# Bedrooms: 16

• 7 Bedrooms on 1st Floor

• 9 Bedrooms on 2nd Floor

**# Bathrooms:** 6 (3 on each floor)

**Building Shape:** Rectangular

**Exterior Walls:** Siding

Roof: Shingle

Roof Age: 2004