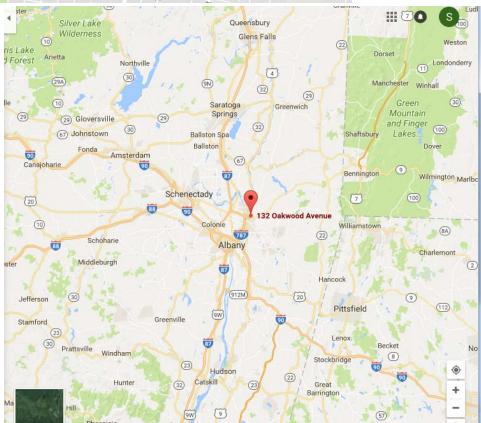

### TROY ADULT HOME AREA OVERVIEW

**Troy** is a city in New York State and is located in Rensselaer County. The city is located on the western edge of Rensselaer County and on the eastern bank of the Hudson River. Troy is the county seat of Rensselaer County. Being located close to the cities of Albany and Schenectady, it forms the region known as the Capital District. It is one of the three major centers that comprise the Albany Metropolitan Statistical Area (MSA), which has a population of 1,170,483.

The **Capital District**, also known as the Capital Region, refers to the metropolitan area that surrounds Albany, which is the capital of New York. The Capital District is the fourth largest metropolitan region in the state and the 45th largest in the country with a population of 1,170,483 in 2013.