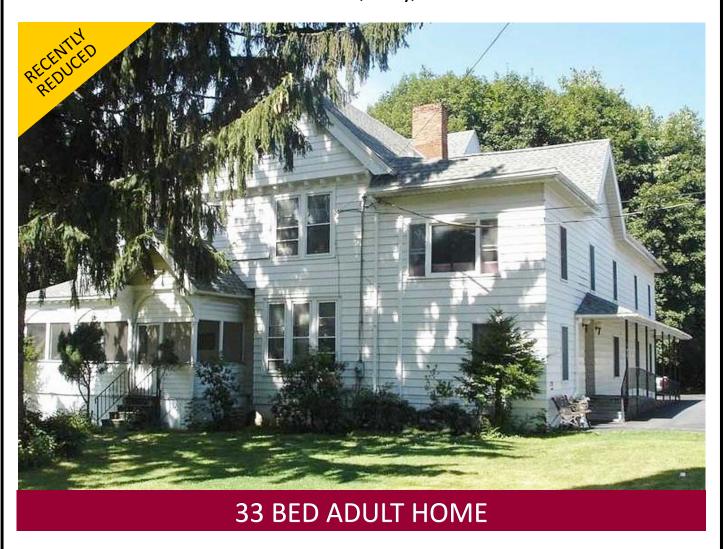

### "TROY ADULT HOME"

132 Oakwood Avenue, Troy, New York 12180

OFFERED EXCLUSIVELY... \$ 800,000 \$650,000

## THE SUBJECT PROPERTY — Troy Adult Home 132 Oakwood Avenue, Troy, NY 12180

**Troy Adult Home** is an 8,620+/- square foot facility and sits on .93+/- acres.

The facility is licensed for a total of 33 residents.

Troy Adult Home has 16 bedrooms and 6 bathrooms situated on two floors.

The facility is an older building, built in 1898 that has gone through a complete re-hab in 1984. It has been well maintained since.