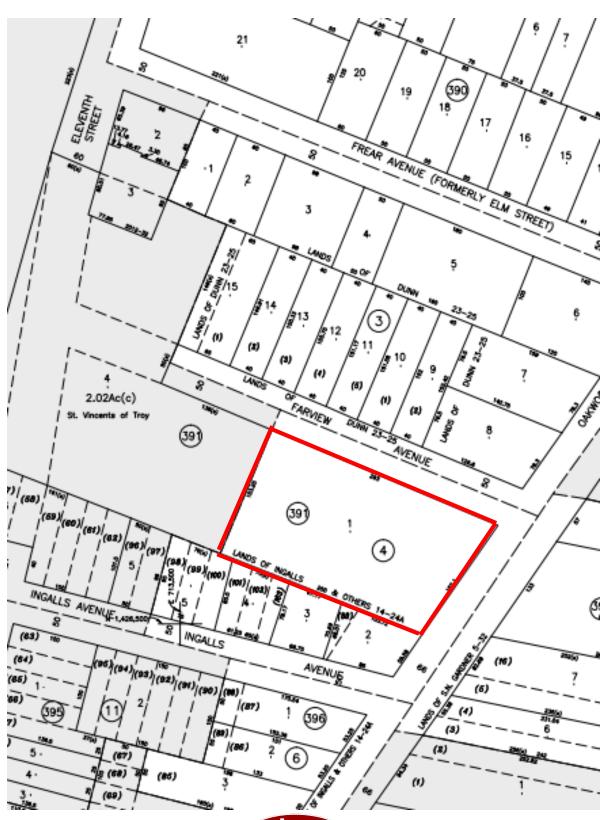

|
| 3          | 1,235        |
| 4          | 2,400        |
| 5          | 1,235        |
| 6          | 1,800        |
| 7          | 1,450        |
| 8          | 2,500        |
| 9          | 1,235        |
| 10         | 3,514        |
| 11         | 1,500        |
| 12         | 1,235        |
| 13         | 1,235        |
| 14         | 1,235        |
| 15         | 1,235        |
| 16         | 2,000        |
| 17         | 1,235        |
| 18         | 2,900        |
| 19         | 1,235        |
| 20         | 1,235        |
| 21         | 1,235        |
| 22         | 2,500        |
| 23         | 1,235        |
| 24         | 1,235        |
| Total Rent | \$39,304     |

## TROY ADULT HOME PHOTOGRAPHS











### TROY ADULT HOME AERIAL MAP



## TROY ADULT HOME SITE MAP



www.PrestigeGroupSeniorHousing.com



# TROY ADULT HOME FLOOR PLAN • FIRST FLOOR



## TROY ADULT HOME FLOOR PLAN • SECOND FLOOR



### TROY ADULT HOME AREA OVERVIEW

**Troy** is a city in New York State and is located in Rensselaer County. The city is located on the western edge of Rensselaer County and on the eastern bank of the Hudson River. Troy is the county seat of Rensselaer County. Being located close to the cities of Albany and Schenectady, it forms the region known as the Capital District. It is one of the three major centers that comprise the Albany Metropolitan Statistical Area (MSA), which has a population of 1,170,483.

Today, Troy is home to Rensselaer Polytechnic Institute, the oldest private engineering and technical university in the USA founded in 1824.

According to t