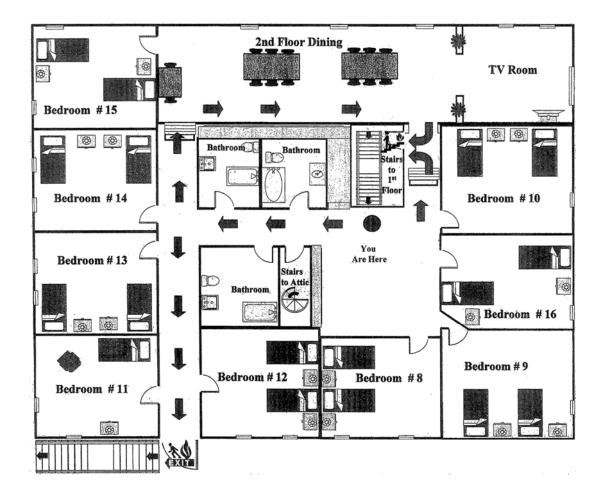

## TROY ADULT HOME FLOOR PLAN • SECOND FLOOR

# Bedrooms: 16

• 7 Bedrooms on 1st Floor

• 9 Bedrooms on 2nd Floor

**# Bathrooms:** 6 (3 on each floor)

**Building Shape:** Rectangular

**Exterior Walls:** Siding

Roof: Shingle

Roof Age: 2004