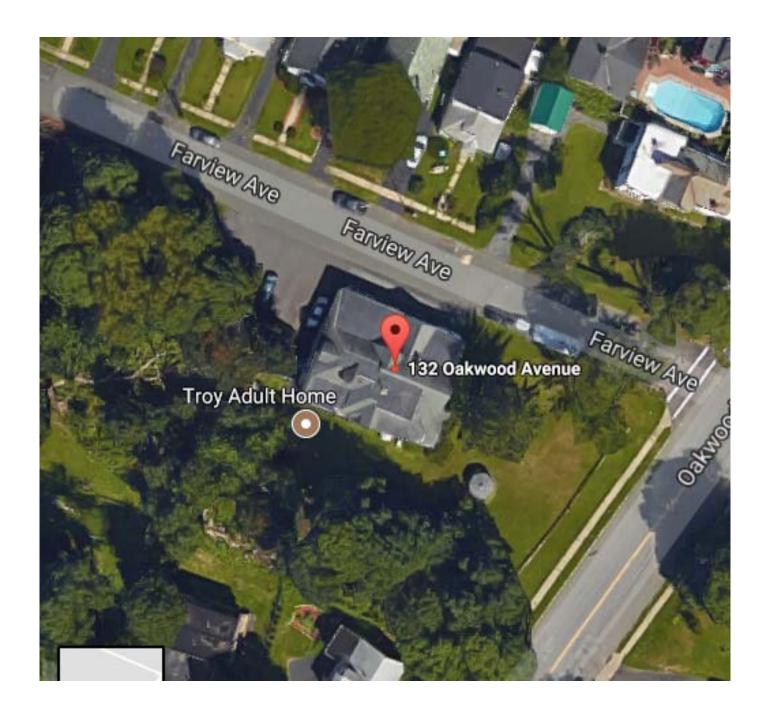

### TROY ADULT HOME AERIAL MAP

### "TROY ADULT HOME"

132 Oakwood Avenue, Troy, New York 12180

OFFERED EXCLUSIVELY... \$ 800,000 \$650,000