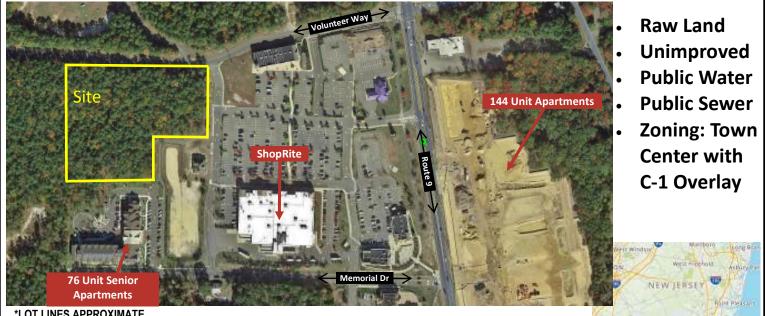

## **3 ACRES FOR SALE** 501 Route 9 • Waretown, New Jersey 08758 **OCEAN COUNTY** \$1,250,000

Suitable For: Residential Development • Senior Housing • Medical • Assisted Living

- \*LOT LINES APPROXIMATE
  - 55+ Older Community Adjacent to Property
- Adjacent to Shopping Center (ShopRite Anchor Tenant)
- 144 Unit Apartment Across from Shopping Center
- 20 Minutes to Toms River and Long Beach Island
- Easy Access to Garden State Parkway

Located in the Route 9 Redevelopment Area which works in association with the implementation of the Township's comprehensive Waretown Center Plan