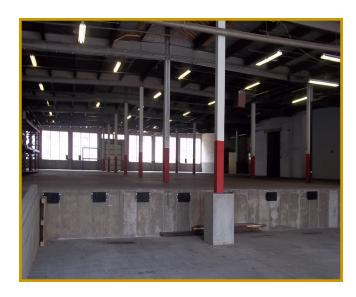

- Newly Renovated (2012)
- 14' Clear Ceiling Height in 43,000sf Section
- 29' Clear Ceiling Height in 10,000sf Section
- 6 Tailgate Docks (4 Interior tailgate docks, 2 additional docks)
- 2 Drive in Doors
- Heavy Industrial Zoning (I-3)
- Certified Dry Sprinkler System
- Modified Asphalt Torch Down Roof (New 2012)
- Gas Heat in Warehouse
- 2,500+/-sf Air Conditioned Office Area
- High Output Fluorescent Lighting, Metal Halide Lights in 29' Section
- Reinforced Concrete Walls
- Fenced Parking Area
- Security System with Burglar Alarm and Camera Video Monitoring