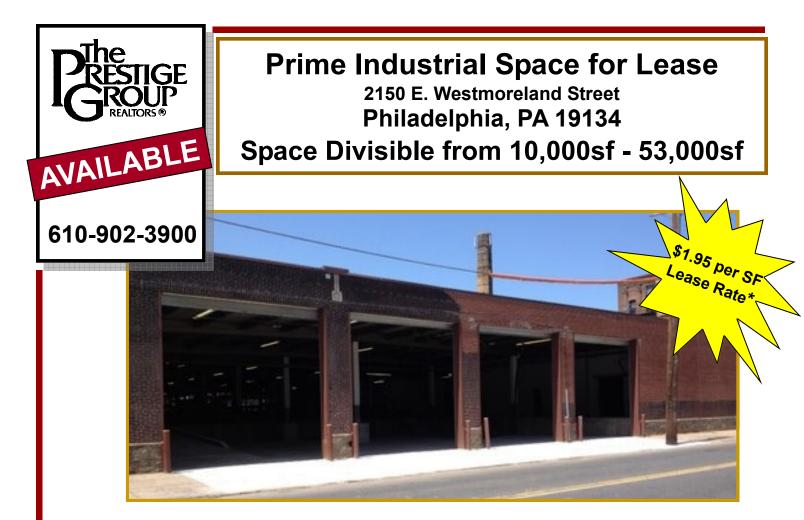

- Newly Renovated (2012)
- 14' Clear Ceiling Height in 43,000sf Section
- 29' Clear Ceiling Height in 10,000sf Section
- 6 Tailgate Docks (4 Interior tailgate docks, 2 additional docks)
- 2 Drive in Doors
- Heavy Industrial Zoning (I-3)
- Certified Dry Sprinkler System
- Modified Asphalt Torch Down Roof (New 2012)
- Gas Heat in Warehouse
- 2,500+/-sf Air Conditioned Office Area
- High Output Fluorescent Lighting, Metal Halide Lights in 29' Section
- Reinforced Concrete Walls
- Fenced Parking Area
- Security System with Burglar Alarm and Camera Video Monitoring

Located in the Port Richmond Section of Philadelphia Less than 1 Mile from the Allegheny Ave. Exit of I-95

\*Contact Broker for Additional Details Arthur Deussing Vice President Office: 610.902.3900 ext. 103 ~ Cell: 609.458.3188 ADeussing@PrestigeGroup.com www.PrestigeGroup.com