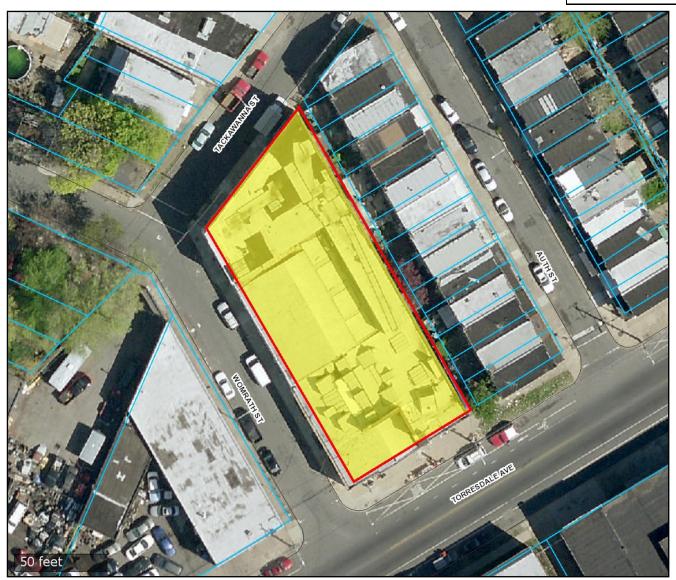

## FOR SALE

INDUSTRIAL WAREHOUSE 4200 TORRESDALE AVE. PHILADELPHIA, PA 19124

- 19,500+/- sf Industrial Building
- → 13,000 sf 1st Floor
- ♦ 6,500sf 2nd Floor
- ◆ 12'-13' Ceiling Heights
- (3) Tailgate Loading Docks (1) Drive-in Door
- Gas Heat
- ◆ ICMX Industrial Zoning (Industrial Commercial Mixed Use)
- ◆ Multi-Tenant Potential
- High Traffic Count (17,500 Vehicles Per Day)

## 4200 TORRESDALE AVE. PHILADELPHIA, PA 19124