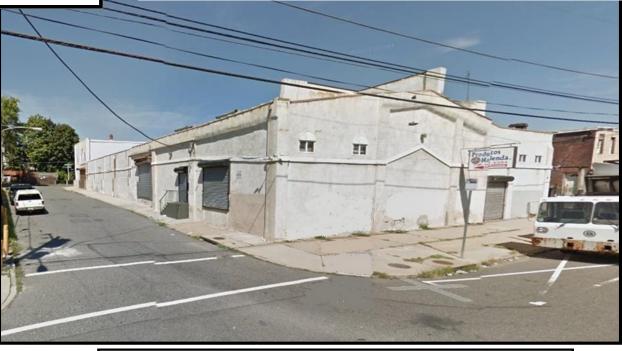

## FOR SALE

INDUSTRIAL WAREHOUSE 4200 TORRESDALE AVE. PHILADELPHIA, PA 19124

- 19,500+/- sf Industrial Building
- → 13,000 sf 1st Floor
- ♦ 6,500sf 2nd Floor
- ◆ 12'-13' Ceiling Heights
- (3) Tailgate Loading Docks (1) Drive-in Door
- Gas Heat
- ◆ ICMX Industrial Zoning (Industrial Commercial Mixed Use)
- ◆ Multi-Tenant Potential
- High Traffic Count (17,500 Vehicles Per Day)

## 4200 TORRESDALE AVE. PHILADELPHIA, PA 19124