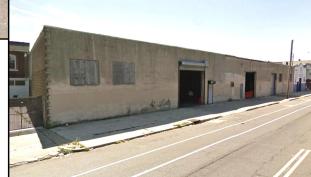

## INDUSTRIAL/COMMERCIAL WAREHOUSE

## FOR SALE

4619-47 Torresdale Avenue Philadelphia, PA 19124

610.902.3900

- 19,500+/-sf Building
- ◆ 4 Drive In Doors (2)16'x14' (1)12'x14' (1)10'x10'
- 15'-17' Ceiling Heights
- 3 Phase Electrical Power
- Fluorescent Lights
- 3 Restrooms
- Concrete Floor
- Masonry and Brick Construction
- Rubber Roof with Metal Deck
- Zoning: CMX-2

205' Frontage on Torresdale Ave. **Highly Visible Location with Excellent Traffic Count.** Immediate Access to I-95 (Aramingo Ave.)