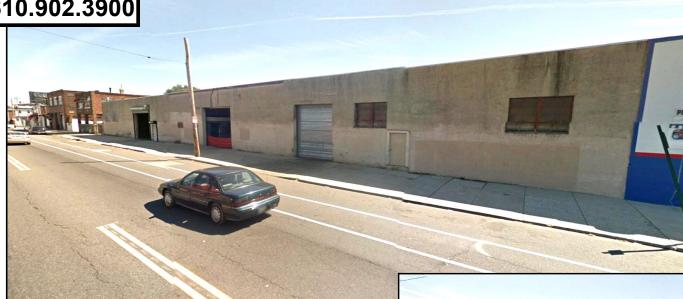

## INDUSTRIAL/COMMERCIAL WAREHOUSE

## FOR SALE

4619-47 Torresdale Avenue Philadelphia, PA 19124

610.902.3900

- 19,500+/-sf Building
- ◆ 4 Drive In Doors (2)16'x14' (1)12'x14' (1)10'x10'
- 15'-17' Ceiling Heights
- 3 Phase Electrical Power
- Fluorescent Lights
- 3 Restrooms
- Concrete Floor
- Masonry and Brick Construction
- Rubber Roof with Metal Deck
- Zoning: CMX-2

205' Frontage on Torresdale Ave. **Highly Visible Location with Excellent Traffic Count.** Immediate Access to I-95 (Aramingo Ave.)