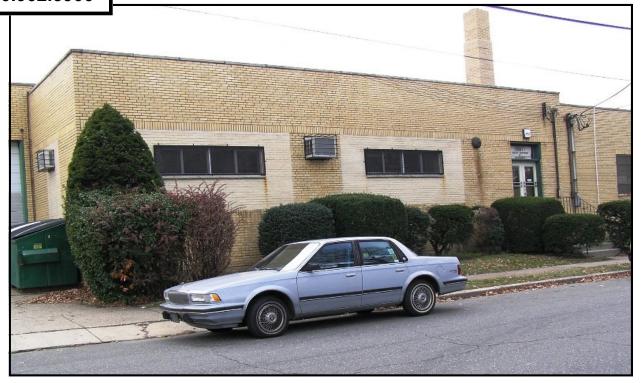

## INDUSTRIAL WAREHOUSE FOR SALE

906-910 E. Lycoming St. Philadelphia, PA 19124

610.902.3900

- 10,100+/-sf Building
- ◆ 3 Tailgate Loading Docks w/Concrete Platform
- ◆ 12' Clear Ceiling Height
- ◆ 400 AMP 220 Volt Electrical Service
- Bus Duct Electrical Distribution
- I-2 Industrial Zoning

## **Industrial Warehouse** 906-910 E. Lycoming St. Philadelphia, PA 19124