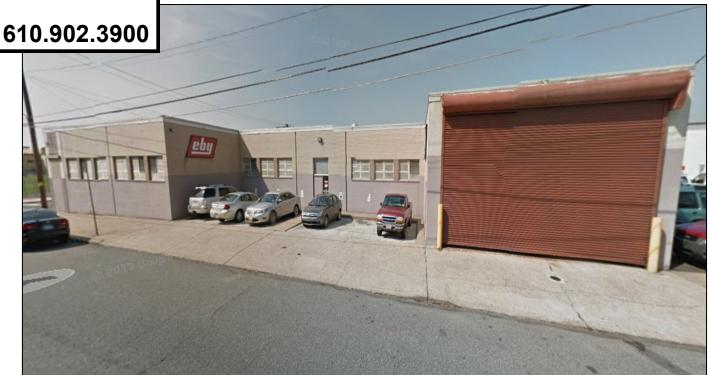

## Industrial Building For Sale or Lease 4300 "H" St. Philadelphia, PA 19124

- 22,600+/-sf Industrial Building
- I-2 Industrial Zoning
- 5200+/sf air office area
- 16' Clear Ceiling Height
- (2) Interior Tailgate Loading Docks
- Brick/Masonry Walls
- Concrete Floor
- Rubber Membrane Roof

- Sprinkler System
- 3 Phase Electric (600-1200 amps) with bus duct distribution
- Gas Heat
- 40'x29' Column Spacing
- Ceiling Fans
- Exhaust Fans
- Hard Air Lines

Strategically located near Rt. 1 (Roosevelt Boulevard) and I-95. 4 blocks North of Coca Cola Bottling Company (Erie Ave.)