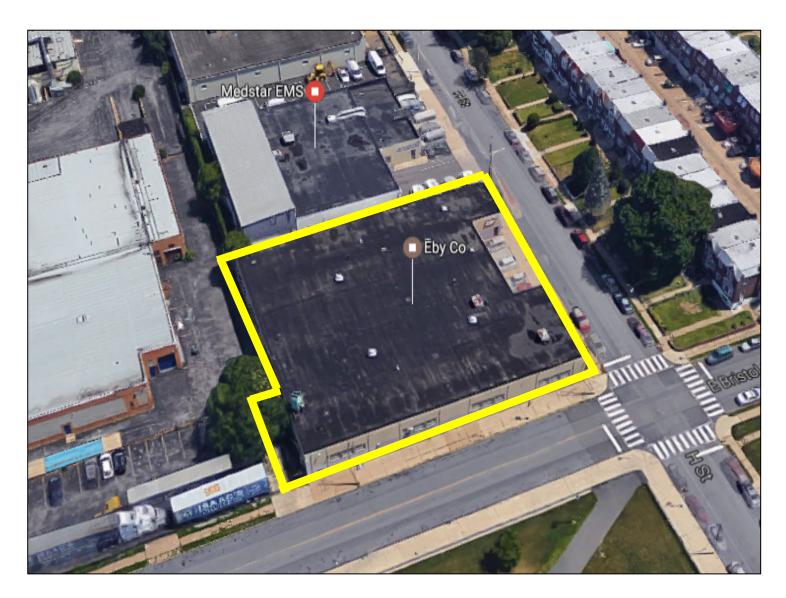

## Industrial Building For Sale or Lease 4300 "H" St. Philadelphia, PA 19124

- 22,600+/-sf Industrial Building
- I-2 Industrial Zoning
- 5200+/sf air office area
- 16' Clear Ceiling Height
- (2) Interior Tailgate Loading Docks
- Brick/Masonry Walls
- Concrete Floor
- Rubber Membrane Roof

- Sprinkler System
- 3 Phase Electric (600-1200 amps) with bus duct distribution
- Gas Heat
- 40'x29' Column Spacing
- Ceiling Fans
- Exhaust Fans
- Hard Air Lines

Strategically located near Rt. 1 (Roosevelt Boulevard) and I-95. 4 blocks North of Coca Cola Bottling Company (Erie Ave.)