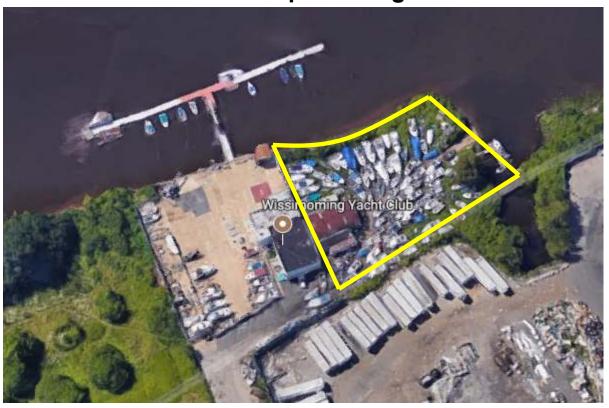

## LAND FOR LEASE

5200R Devereaux Ave. Philadelphia, PA 19135

.80+/- Acre Site
I-3 Industrial Zoning (High Intensity Industrial)
Riparian Rights

Perfect for Boat, Truck or Automobile Storage Located Directly Adjacent to Wissinoming Yacht Club